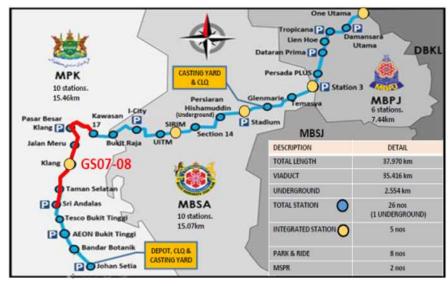

#### Building Construction Services

- Design and construction service provider specializing in Building Information Modeling System (BIM /VDC)
- International portfolio includes projects in Singapore, UAE and Trinidad and Tobago
- Special Purpose Building Projects include Kuala Lumpur Convention Centre, Pinewood Studio, Sunway Medical Centre, Monash University Campus M'sia; Sunway Shopping Mall; Putrajaya Govt Agency Offices; International School of Kuala Lumpur
- Civil/Infrastructure
  Construction Services
- Roads, highways, airports, bridges and rail transportation infrastructure projects over the last 30 years
- Local Projects include Ipoh Airport, SILK, Maju Expressway, SKVE, MRT, LRT and BRT
- Overseas Projects include 7 completed highways and bridges in India and 2 new HAM project secured in FYE 2020
- Manufacturing and Sale of Precast Concrete Products