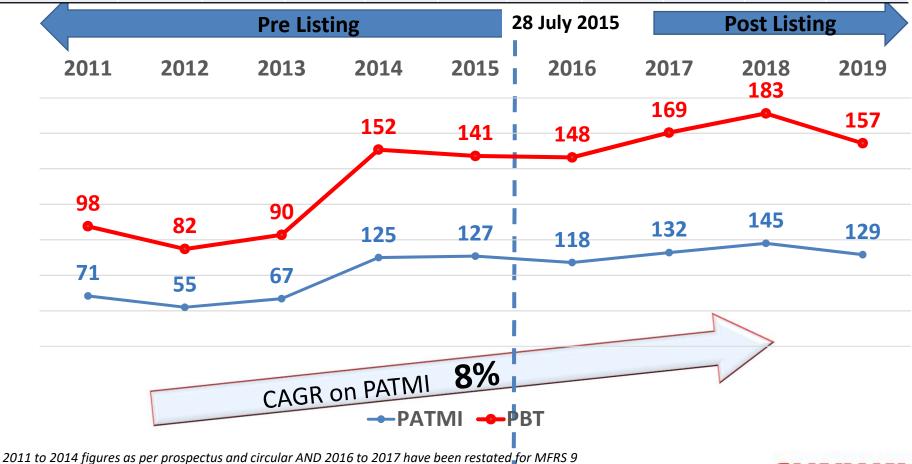

### STRONG FINANCIAL PERFORMANCE

|                    | 2014<br>Audited*<br>RM mil | 2015<br>Audited<br>RM mil | 2016<br>Restated<br>RM mil | 2017<br>Restated<br>RM mil | 2018<br>Restated<br>RM mil | 2019<br>Audited<br>RM'mil | ·     | 2Q 2020<br>Unaudited<br>RM'mil |       |
|--------------------|----------------------------|---------------------------|----------------------------|----------------------------|----------------------------|---------------------------|-------|--------------------------------|-------|
| Revenue            | 1,880.7                    | 1,916.9                   | 1,788.8                    | 2,076.3                    | 2,256.8                    | 1,768.7                   | 365.8 | 140.2                          | 419.4 |
| PBT                | 152.3                      | 140.8                     | 148.0                      | 168.7                      | 182.7                      | 157.4                     | 21.2  | 2.3                            | 36.0  |
| PBT %              | 8.1%                       | 7.3%                      | 8.3%                       | 8.1%                       | 8.1%                       | 8.9%                      | 5.8%  | 1.7%                           | 8.6%  |
| PBT % - Con        | 3.2%                       | 3.8%                      | 6.0%                       | 7.3%                       | 8.6%                       | 9.5%                      | 6.2%  | 4.3%                           | 8.6%  |
| PBT % -<br>Precast | 39.1%                      | 30.4%                     | 20.3%                      | 19.0%                      | 0.8%                       | 1.9%                      | 2.1%  | >(100%)                        | 7.5%  |
| PATMI              | 124.8                      | 127.2                     | 117.8                      | 132.3                      | 144.7                      | 129.3                     | 16.3  | 2.2                            | 24.0  |
| ROE (%)            | 16%                        | 31%                       | 26%                        | 26%                        | 25%                        | 21%                       | 10%   | 6%                             | 9%    |

#### Management's commitment is 35% of full year PATMI

Dividend for 2015 : 4 cents or > 40% of full year PATMI

Dividend for 2016 : 5 cents or > 55% of full year restated PATMI Dividend for 2017 : 7 cents or > 68% of full year restated PATMI

Dividend for 2018: 7 cents or > 62% of full year PATMI Dividend for 2019: 7 cents or 70% of full year PATMI

Dividend (1st tranche 2020): 1.25 cents or > 85% for half year PATMI