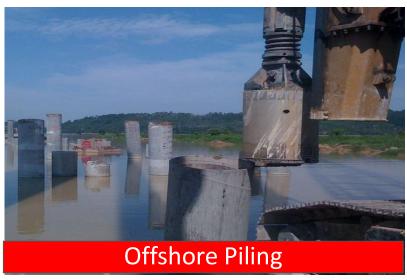

#### **Renewable Energy**

Foundation and
Geotechnical
Engineering Services

- Solar : Rooftop (Sunway projects) and large scale
- Gas District Cooling System (Putrajaya)
- Biomass system (BioExcel in Johor)
- LSS4 (Tender closed 2 Sept 2020).
- MOU with ENGIE GDC in M'sia/India
- Core services include piling solutions and earth retaining systems
- Services cover all types of buildings such as residential, commercial, institutional, purpose-built or specialty buildings, and civil/infrastructure construction projects.