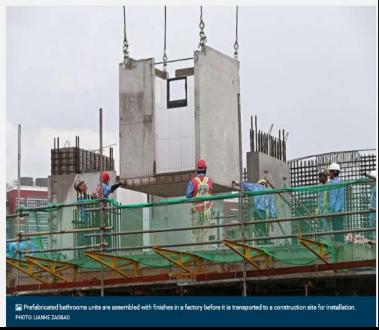

xpand the use of prefabricated bathroom units (PBU):

The HDB on Wednesday said that it would implement PBUs in 60 per cent of the flats launched in 2017, before extending this to all projects launched by 2019.

### **HDB** construction productivity to improve 25 per cent by 2020

HDB to use prefabricated building methods in 35% of all its projects by



@ Sep 07, 2017 06:00 am







Prefabricated bathrooms units (PBUs) of better workmanship quality will be a feature of all newly launched Housing Board flats by

The Prefabricated Prefinished Volumetric Construction (PPVC) method - which involves constructing and assembling 3D modular units with finishes in a factory before it is transported to a construction site for installation - will also be used in 35 per cent of all HDB projects by





### POTENTIAL KEY RISKS

| <b>Potential Risk</b>                                     | Potential Impact                                                                                                                                                                                                       | Controls to Mitigate Risk                                                                                                                                                                                                                                                          |
|-----------------------------------------------------------|----------------------------------------------------------------------------------------------------------------------------------------------------------