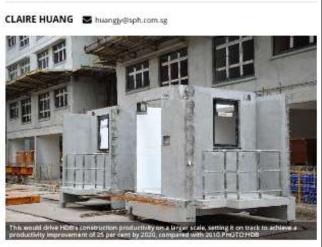

hod, HDB also announced that by 2019, all BTO flats will be fitted with bathroom units that are pre-assembled off-site, with finishes like copper piping, partial tiling, window frames and a waterproofing system.

The PPVC method will be 8 per cent costlier than conventional building methods, where workers hoist raw materials onto elevated blocks being built.

"These costs are expected to come down as the technology matures and the industry capacities and capabilities build up over time.

"The use of pre-fabricated bathroom units and PPVC methods will also translate to savings in terms of manpower," said the HDB.



LIFTING CRANE

TRAILER DELIVERY



### PRECAST – OPPORTUNITIES IN SINGAPORE



#### Prefabricated bathrooms, units for all Singapore new flats by 2019



D WD SP 11 DOJ-115 HI



THE Housing Development Board (HDB) says it will improve construction productivity through a greater use of prefabricated units that are assembled off-site but that can be installed on-site.

This would drive HDB's construction productivity on a larger scale, setting it on track to achieve a productivity improvement of 25 per cent by 2020, compared with 2010.

One of the initiatives is to expand the use of prefabricated bathroom units (PBU):

The HDB on Wednesday said that it would implement PBUs in 60 per cent of the flats launched in 2017, before extending this to all projects launched by 2019.

### **HDB** construction productivity to improve 25 per cent by 2020

HDB to use prefabricated building methods in 35% of all its projects by



@ Sep 07, 2017 06:00 am







Prefabricated bat