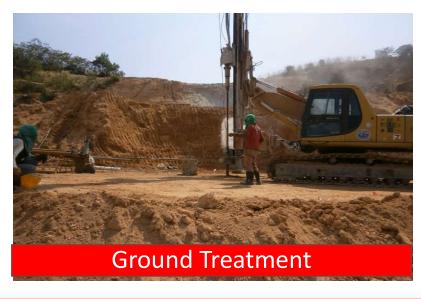

#### **Renewable Energy**

Foundation and
Geotechnical
Engineering Services

- Solar : Rooftop (Sunway projects) and large scale
- Gas District Cooling System (Putrajaya)
- Biomass system (BioExcel in Johor)
- LSS4 (Tender closed 2 Sept 2020).
- MOU with ENGIE GDC in M'sia/India
- Core services include piling solutions and earth retaining systems
- Services cover all types of buildings such as residential, commercial, institutional, purpose-built or specialty buildings, and civil/infrastructure construction projects.