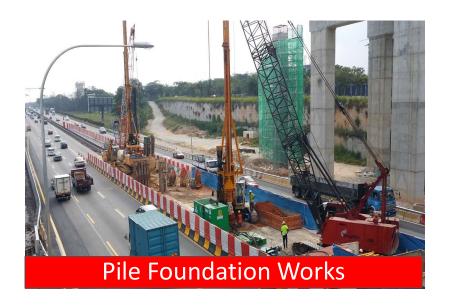

#### **Renewable Energy**

Foundation and
Geotechnical
Engineering Services

- Solar : Rooftop (Sunway projects) and large scale
- Gas District Cooling System (Putrajaya)
- Biomass system (BioExcel in Johor)
- LSS4 (Tender closed 2 Sept 2020).
- MOU with ENGIE GDC in M'sia/India
- Core services include piling solutions and earth retaining systems
- Services cover all types of buildings such as residential, commercial, institutional, purpose-built or specialty buildings, and civil/infrastructure construction projects.