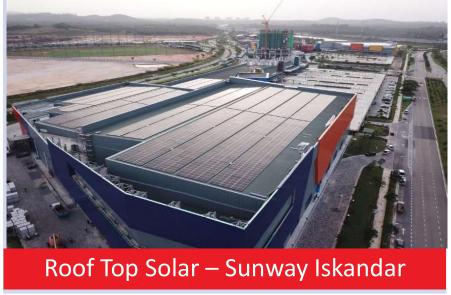

#### **Renewable Energy**

Foundation and
Geotechnical
Engineering Services

- Solar : Rooftop (Sunway projects) and large scale
- Gas District Cooling System (Putrajaya)
- Biomass system (BioExcel in Johor)
- LSS4 (Tender closed 2 Sept 2020).
- MOU with ENGIE GDC in M'sia/India
- Core services include piling solutions and earth retaining systems
- Services cover all types of buildings such as residential, commercial, institutional, purpose-built or specialty buildings, and civil/infrastructure construction projects.