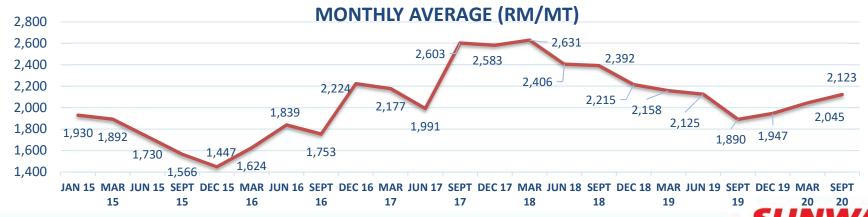

r in advanced at lower prices or when price is favorable.</li> <li>Forward-looking steel rebar requirement (approximately 6 months in advanced).</li> <li>Managed to lock in at old price for most existing projects till completion.</li> </ul> |
| Foreign<br>currency<br>fluctuation                        | Importation of special lightings, furnishing & façade components                                                                                                                                                       | <ul> <li>FOREX hedging in advance once design and bill of quantity is confirmed.</li> <li>FOREX rates are fixed upfront at the contractual level.</li> </ul>                                                                                                                       |



### **THANK YOU**

### Delivering Excellence, Embracing Sustainability



Building Construction Services • Infrastructure Services • Mechanical, Electrical & Plumbing Services

Geotechnical Engineering Services • Precast Concrete Products • Building Information Modeling

• Renewable Energy Services