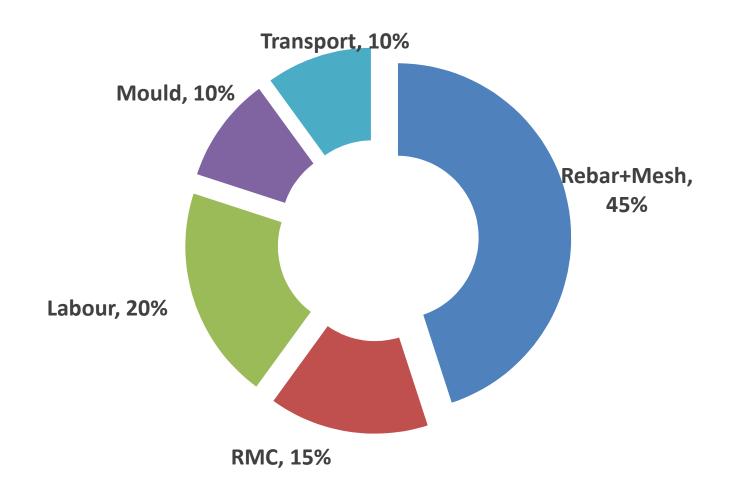

| 58%                   | 6+3<br>(half)<br>lines |
| Iskandar<br>Plant<br>(rented) | Land area<br>: 9<br>hectares                            | 72,000                                         | 55.8%                                 | 56%                             | 39%                   | 9 lines                |



HDB BTO Launch → 2020(F) = 16,727(2019 : 14,591; 2018 : 15,811 2017 : 17,593; 2016 17,891; 2015 : 15,100 ; 2014 : 22,455)

Capacity building → ICPH (Integrated Construction Precast Hub) in Pulau Punggol Barat costing SGD80m during the 3 years construction period for a 30 years lease for a fully automated robotic precast plant (Tender won on 27 July 2018 & tentative opening of plant : 3Q 2022)



### PRECAST CONCRETE PRODUCTS

### **Cost component of Precast**





### PRECAST - OPPORTUNITIES IN SINGAPORE

SINGAPORE: By 2019, 35 per cent of newly launched housing board projects will be built using a method in which 3D modular units are manufactured and finished in factories, announced the Housing and Developing Board (HDB) in a news release on Wednesday (Sep 6).

The method, known as Prefabricated Prefinished Volumetric Construction (PPVC), is being piloted in Valley Spring @ Yishun. Construction for the 824 Build-to-Order (BTO) units began in March, and HDB said such technology will improve productivity and ensure greater quality control.

"Volumetric construction in a factory environment offers more uniform and better quality workmanship. The incidence of wet construction joints is also reduced, thereby improving the water tightness of wet area