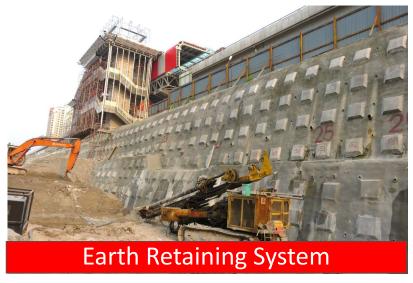

#### **Renewable Energy**

Foundation and
Geotechnical
Engineering Services

- Solar : Rooftop (Sunway projects) and large scale
- Gas District Cooling System (Putrajaya)
- Biomass system (BioExcel in Johor)
- LSS4 (Tender closed 2 Sept 2020).
- MOU with ENGIE GDC in M'sia/India
- Core services include piling solutions and earth retaining systems
- Services cover all types of buildings such as residential, commercial, institutional, purpose-built or specialty buildings, and civil/infrastructure construction projects.